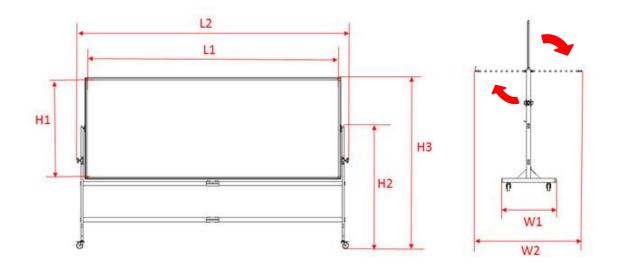

| Unit: Inch                  |               |                        |                         |                        |                         |                           |                        |                          |              |              |
|-----------------------------|---------------|------------------------|-------------------------|------------------------|-------------------------|---------------------------|------------------------|--------------------------|--------------|--------------|
| Model                       | Diagonal Size | View<br>Length<br>(L1) | Stand<br>Length<br>(L2) | View<br>Height<br>(H1) | Stand<br>Height<br>(H2) | Overall<br>Height<br>(H3) | Stand<br>Width<br>(W1) | Overall<br>Width<br>(W2) | N.W<br>(kgs) | N.W<br>(lbs) |
| WB4x10HW + ZWBMS-4x10       | 4'x10'        | 118.2                  | 127.6                   | 45.9                   | 58.1                    | 80.7                      | 24.8                   | 48                       | 37.8         | 83.3         |
| Unit: mm                    |               |                        |                         |                        |                         |                           |                        |                          |              |              |
| Model                       | Diagonal Size | View<br>Width<br>(L1)  | Stand<br>Length<br>(L2) | View<br>Height<br>(H1) | Stand<br>Height<br>(H2) | Overall<br>Height<br>(H3) | Stand<br>Width<br>(W1) | Overall<br>Width<br>(W2) | N.W<br>(kgs) | N.W<br>(lbs) |
| WB4x10HW + ZWBMS-4x10       | 4'x10'        | 3003                   | 3240                    | 1165                   | 1475                    | 2050                      | 630                    | 1218                     | 37.8         | 83.3         |
| Note: Data Error may be +1" |               | •                      | •                       | •                      | •                       |                           | •                      |                          |              |              |

## WhiteBoardScreen Universal Series Screen and Mobile Stand Dimensions Table

Note: Data Error may be ±1"

The listed measurements are for general reference only. Please contact Elite Screens to verify product design and dimensions before attempting to integrate its products with any structural or furniture modification. Although a manufacturer may offer product advice, it may be taken or disregarded at the integrator's discretion. Elite Screens will not be held responsible or be otherwise liable for faulty installations.